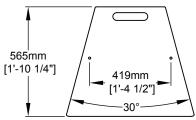

## EV07E

The Evolution 7E is a very high intensity loudspeaker enclosure and is incredibly compact for its output performance. The Evo 7E is fully horn-loaded with 15" mid-bass, 10" Funktion One signature mid-range and a 1.4" compression driver. The Evolution 7E has 40° nominal horizontal dispersion and physically arrays at 30°. Three wide gives smooth coverage to 100° and are suitable for crowd sizes of around 2,500 people.

\*\*AES rated

| Frequency Response ±3dB:     | 55Hz - 20kHz                  |
|------------------------------|-------------------------------|
| Weight (without wheelboard): | 61kg (134lbs)                 |
| Nominal Dispersion:          | 40° Horizontal x 20° Vertical |
| Connectors:                  | 2 x Speakon NL8               |
|                              | or EDC antion                 |