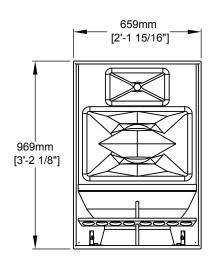

\*\*AES rated

| Frequency Response ±3dB:     | 55Hz - 20kHz                  |
|------------------------------|-------------------------------|
| Weight (without wheelboard): | 61kg (134lbs)                 |
| Nominal Dispersion:          | 40° Horizontal x 20° Vertical |
| Connectors:                  | 2 x Speakon NL8               |
|                              | or EDC antion                 |