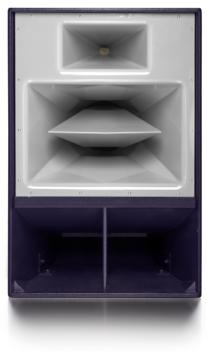

## EV07E

The Evolution 7E is a very high intensity loudspeaker enclosure and is incredibly compact for its output performance. The Evo 7E is fully horn-loaded with 15" mid-bass, 10" Funktion One signature mid-range and a 1.4" compression driver. The Evolution 7E has 40° nominal horizontal dispersion and physically arrays at 30°. Three wide gives smooth coverage to 100° and are suitable for crowd sizes of around 2,500 people.

Perfect for all applications and genres of music, Evo7E systems offer state-of-the-art Funktion One sound quality. We recommend their use with F121, F221 or BR221 bass enclosures.

Features:

- · Fully horn loaded for high efficiency
- · Three-way
- · Funktion One designed drivers
- · Low weight Neodymium magnets throughout
- · Fitted with M10 flypoints
- · Optional Wheelboard (coming soon)
- · Optional sturdy grille for discrete appearance
- · Evo7EH and Evo7SH mid-high versions also available (coming soon)