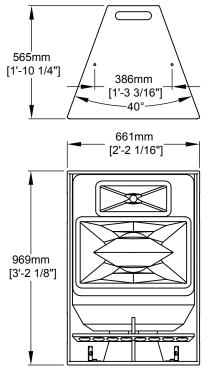

## EVO6E

The Evolution 6E is a high intensity loudspeaker combining horn-loaded 15" mid-bass, 10" Funktion One signature mid-range and a 1.4" compression driver into a very compact enclosure offering class leading efficiency and performance. The Evo 6E has 50° nominal horizontal dispersion and physically arrays at 40°; two wide giving smooth coverage over 90°.

\*Please check website for latest crossover settings

Frequency Response ±3dB: 55Hz - 20kHz
Weight (without wheelboard): 57kg (126lbs)
Nominal Dispersion: 50° Horizontal x 25° Vertical
Connectors: 2 x Speakon NL8
or EP6 option