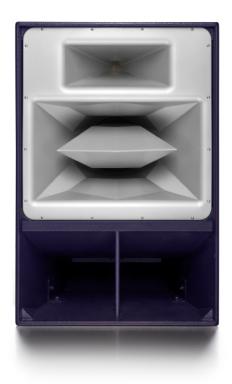

## EVO6E

The Evolution 6E is a high intensity loudspeaker combining horn-loaded 15" mid-bass, 10" Funktion One signature mid-range and a 1.4" compression driver into a very compact enclosure offering class leading efficiency and performance. The Evo 6E has 50° nominal horizontal dispersion and physically arrays at 40°; two wide giving smooth coverage over 90°.

Perfect for all applications and genres of music, Evolution 6E systems offer state-of-the-art Funktion One sound quality. We recommend their use with F121, F221 or BR221 bass enclosures.

## Features:

- · Fully horn loaded for high efficiency
- · Three-way
- · Funktion One designed drivers
- · Low weight Neodymium magnets throughout
- · Fitted with M10 flypoints
- · Optional Wheelboard (coming soon)
- · Optional sturdy grille for discrete appearance
- · Evo6EH and Evo6SH mid-high versions also available (coming soon)